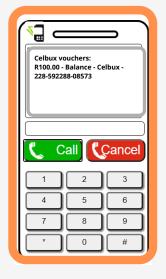

# **View Vouchers (USSD)**

Log into eVoucher.mobi Account - \*120\*7687# - type in password.

- Select option 4 "View eVouchers."
  - $^{m{ extsf{Y}}}$   $m{\circ}$  Your wallet balance will be displayed, together with active voucher numbers and amounts.