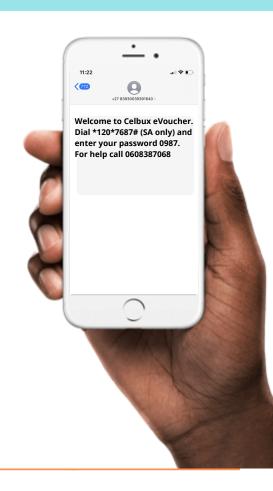

Funds are allocated to the account and the user receives a Welcome SMS. Up to R2000 daily can be deposited, R15 flat fee charged by the store.

E.g. If you deposit R2000, R1985 is allocated to your wallet.

## **Account activation**

The Welcome SMS includes the user's account password and login options - Web: (https://trade.evoucher.mobi) or USSD (\*120\*7687#). Username is the user's SA cell number, e.g. 0821234567