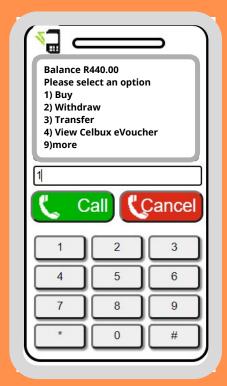

# Create a voucher for Gbets deposit

1

Log into eVoucher.mobi Account - \*120\*7687# - type in password. Once logged in you can view your available balance

- 2
- Select option 1 "Buy".
- Enter the amount.
- You receive immediate confirmation of voucher created voucher number will be displayed on the screen and can be used to make Gbets deposit.