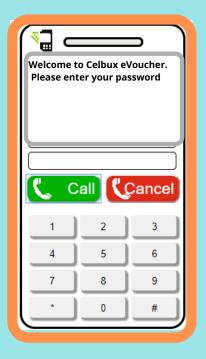

## **Account activation**

The Welcome SMS includes the user's account password and login options - Web: (https://trade.evoucher.mobi) or USSD (\*120\*7687#). Username is the user's SA cell number, e.g. 0821234567

# **View Vouchers (USSD)**

Log into eVoucher.mobi Account - \*120\*7687# - type in password.

- Select option 4 "View eVouchers."
  - $^{m{ extsf{Y}}}$   $m{\circ}$  Your wallet balance will be displayed, together with active voucher numbers and amounts.