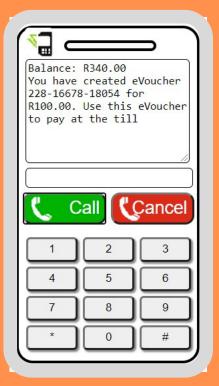

# Create a voucher for Gbets deposit

1

Log into eVoucher.mobi Account - \*120\*7687# - type in password. Once logged in you can view your available balance

- 2
- Select option 1 "Buy".
- Enter the amount.
- You receive immediate confirmation of voucher created voucher number will be displayed on the screen and can be used to make Gbets deposit.