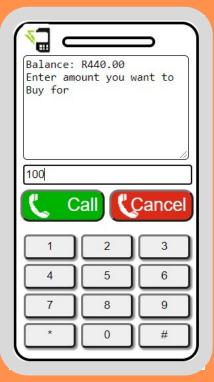

# Create a voucher for Gbets deposit

1

Log into eVoucher.mobi Account - \*120\*7687# - type in password. Once logged in you can view your available balance

- 2
- Select option 1 "Buy".
- Enter the amount.
- You receive immediate confirmation of voucher created voucher number will be displayed on the screen and can be used to make Gbets deposit.