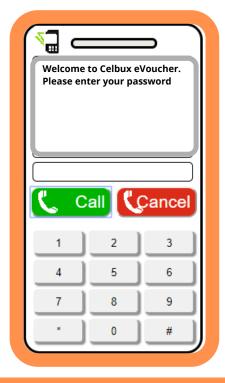

## **Account activation**

The Welcome SMS includes the user's account password and login options - Web: (https://trade.evoucher.mobi) or USSD (\*120\*7687#). Username is the user's SA cell number, e.g. 0821234567

# Create a voucher for Gbets deposit

1

Log into eVoucher.mobi Account - \*120\*7687# - type in password. Once logged in you can view your available balance

- 2
- Select option 1 "Buy".
- Enter the amount.
- You receive immediate confirmation of voucher created voucher number will be displayed on the screen and can be used to make Gbets deposit.

### Create a voucher for withdrawal

1

Log into eVoucher.mobi Account - \*120\*7687# - type in password. Once logged in you can view your available balance

- 2
- Select option 2 "Withdraw".
- Enter the amount.
- You receive immediate confirmation of voucher created voucher number will be displayed on the screen. A R9 fee is applicable for Withdrawals.
- Withdrawals can be made at Shoprite, Checkers, Usave, Pick n Pay and Boxer stores.

# **View Vouchers (USSD)**

Log into eVoucher.mobi Account - \*120\*7687# - type in password.

- Select option 4 "View eVouchers."
  - $^{m{ extsf{Y}}}$   $m{\circ}$  Your wallet balance will be displayed, together with active voucher numbers and amounts.