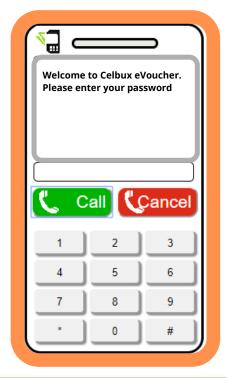

## **Account activation**

The Welcome SMS includes the user's account password and login options - Web: (https://trade.evoucher.mobi) or USSD (\*120\*7687#). Username is the user's SA cell number, e.g. 0821234567

# Create a voucher for Gbets deposit

1

Log into eVoucher.mobi Account - \*120\*7687# - type in password. Once logged in you can view your available balance

- 2
- Select option 1 "Buy".
- Enter the amount.
- You receive immediate confirmation of voucher created voucher number will be displayed on the screen and can be used to make Gbets deposit.

### Create a voucher for withdrawal

1

Log into eVoucher.mobi Account - \*120\*7687# - type in password. Once logged in you can view your available balance

- 2
- Select option 2 "Withdraw".
- Enter the amount.
- You receive immediate confirmation of voucher created voucher number will be displayed on the screen. A R9 fee is applicable for Withdrawals.
- Withdrawals can be made at Shoprite, Checkers, Usave, Pick n Pay and Boxer stores.

# **View Vouchers (USSD)**

Log into eVoucher.mobi Account - \*120\*7687# - type in password.

- Select option 4 "View eVouchers."
  - $^{m{ extsf{Y}}}$   $m{\circ}$  Your wallet balance will be displayed, together with active voucher numbers and amounts.