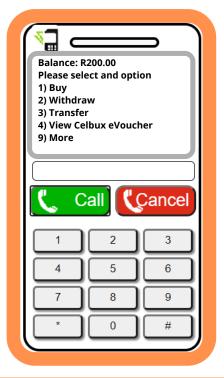

# Create a voucher for Gbets deposit

1

Log into eVoucher.mobi Account - \*120\*7687# - type in password. Once logged in you can view your available balance

- 2
- Select option 1 "Buy".
- Enter the amount.
- You receive immediate confirmation of voucher created voucher number will be displayed on the screen and can be used to make Gbets deposit.

### Create a voucher for withdrawal

1

Log into eVoucher.mobi Account - \*120\*7687# - type in password. Once logged in you can view your available balance

- 2
- Select option 2 "Withdraw".
- Enter the amount.
- You receive immediate confirmation of voucher created voucher number will be displayed on the screen. A R9 fee is applicable for Withdrawals.
- Withdrawals can be made at Shoprite, Checkers, Usave, Pick n Pay and Boxer stores.

# **View Vouchers (USSD)**

Log into eVoucher.mobi Account - \*120\*7687# - type in password.

- Select option 4 "View eVouchers."
  - $^{m{ extsf{Y}}}$   $m{\circ}$  Your wallet balance will be displayed, together with active voucher numbers and amounts.