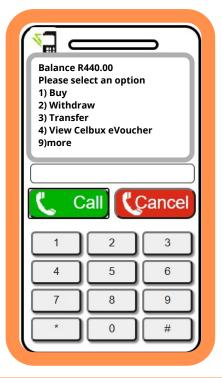

# Create a voucher for Gbets deposit

1

Log into eVoucher.mobi Account - \*120\*7687# - type in password. Once logged in you can view your available balance

- 2
- Select option 1 "Buy".
- Enter the amount.
- You receive immediate confirmation of voucher created voucher number will be displayed on the screen and can be used to make Gbets deposit.

### Create a voucher for withdrawal

1

Log into eVoucher.mobi Account - \*120\*7687# - type in password. Once logged in you can view your available balance

- 2
- Select option 2 "Withdraw".
- Enter the amount.
- You receive immediate confirmation of voucher created voucher number will be displayed on the screen. A R9 fee is applicable for Withdrawals.
- Withdrawals can be made at Shoprite, Checkers, Usave, Pick n Pay and Boxer stores.

# **View Vouchers (USSD)**

Log into eVoucher.mobi Account - \*120\*7687# - type in password.

- Select option 4 "View eVouchers."
  - $^{m{ extsf{Y}}}$   $m{\circ}$  Your wallet balance will be displayed, together with active voucher numbers and amounts.