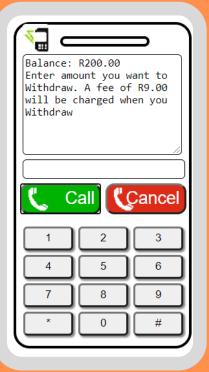

### Create a voucher for withdrawal

1

Log into eVoucher.mobi Account - \*120\*7687# - type in password. Once logged in you can view your available balance

- 2
- Select option 2 "Withdraw".
- Enter the amount.
- You receive immediate confirmation of voucher created voucher number will be displayed on the screen. A R9 fee is applicable for Withdrawals.
- Withdrawals can be made at Shoprite, Checkers, Usave, Pick n Pay and Boxer stores.