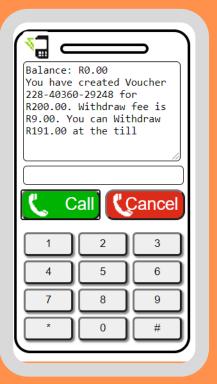

### Create a voucher for withdrawal

1

Log into eVoucher.mobi Account - \*120\*7687# - type in password. Once logged in you can view your available balance

- 2
- Select option 2 "Withdraw".
- Enter the amount.
- You receive immediate confirmation of voucher created voucher number will be displayed on the screen. A R9 fee is applicable for Withdrawals.
- Withdrawals can be made at Shoprite, Checkers, Usave, Pick n Pay and Boxer stores.