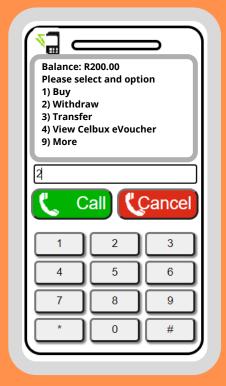

# Create a voucher for Gbets deposit

1

Log into eVoucher.mobi Account - \*120\*7687# - type in password. Once logged in you can view your available balance

- 2
- Select option 1 "Buy".
- Enter the amount.
- You receive immediate confirmation of voucher created voucher number will be displayed on the screen and can be used to make Gbets deposit.

### Create a voucher for withdrawal

1

Log into eVoucher.mobi Account - \*120\*7687# - type in password. Once logged in you can view your available balance

- 2
- Select option 2 "Withdraw".
- Enter the amount.
- You receive immediate confirmation of voucher created voucher number will be displayed on the screen. A R9 fee is applicable for Withdrawals.
- Withdrawals can be made at Shoprite, Checkers, Usave, Pick n Pay and Boxer stores.

# **View Vouchers (USSD)**

Log into eVoucher.mobi Account - \*120\*7687# - type in password.

- Select option 4 "View eVouchers."
  - $^{m{ extsf{Y}}}$   $m{\circ}$  Your wallet balance will be displayed, together with active voucher numbers and amounts.