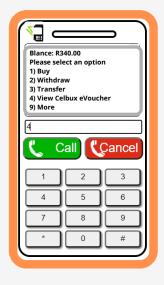

# Create a voucher for Gbets deposit

1

Log into eVoucher.mobi Account - \*120\*7687# - type in password. Once logged in you can view your available balance

- 2
- Select option 1 "Buy".
- Enter the amount.
- You receive immediate confirmation of voucher created voucher number will be displayed on the screen and can be used to make Gbets deposit.

### Create a voucher for withdrawal

1

Log into eVoucher.mobi Account - \*120\*7687# - type in password. Once logged in you can view your available balance

- 2
- Select option 2 "Withdraw".
- Enter the amount.
- You receive immediate confirmation of voucher created voucher number will be displayed on the screen. A R9 fee is applicable for Withdrawals.
- Withdrawals can be made at Shoprite, Checkers, Usave, Pick n Pay and Boxer stores.