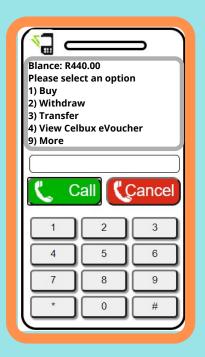

# Create a voucher for Gbets deposit

1

Log into eVoucher.mobi Account - \*120\*7687# - type in password. Once logged in you can view your available balance

- 2
- Select option 1 "Buy".
- Enter the amount.
- You receive immediate confirmation of voucher created voucher number will be displayed on the screen and can be used to make Gbets deposit.

### Create a voucher for withdrawal

1

Log into eVoucher.mobi Account - \*120\*7687# - type in password. Once logged in you can view your available balance

- 2
- Select option 2 "Withdraw".
- Enter the amount.
- You receive immediate confirmation of voucher created voucher number will be displayed on the screen. A R9 fee is applicable for Withdrawals.
- Withdrawals can be made at Shoprite, Checkers, Usave, Pick n Pay and Boxer stores.

# **View Vouchers (USSD)**

Log into eVoucher.mobi Account - \*120\*7687# - type in password.

- Select option 4 "View eVouchers."
  - $^{m{ extsf{Y}}}$   $m{\circ}$  Your wallet balance will be displayed, together with active voucher numbers and amounts.